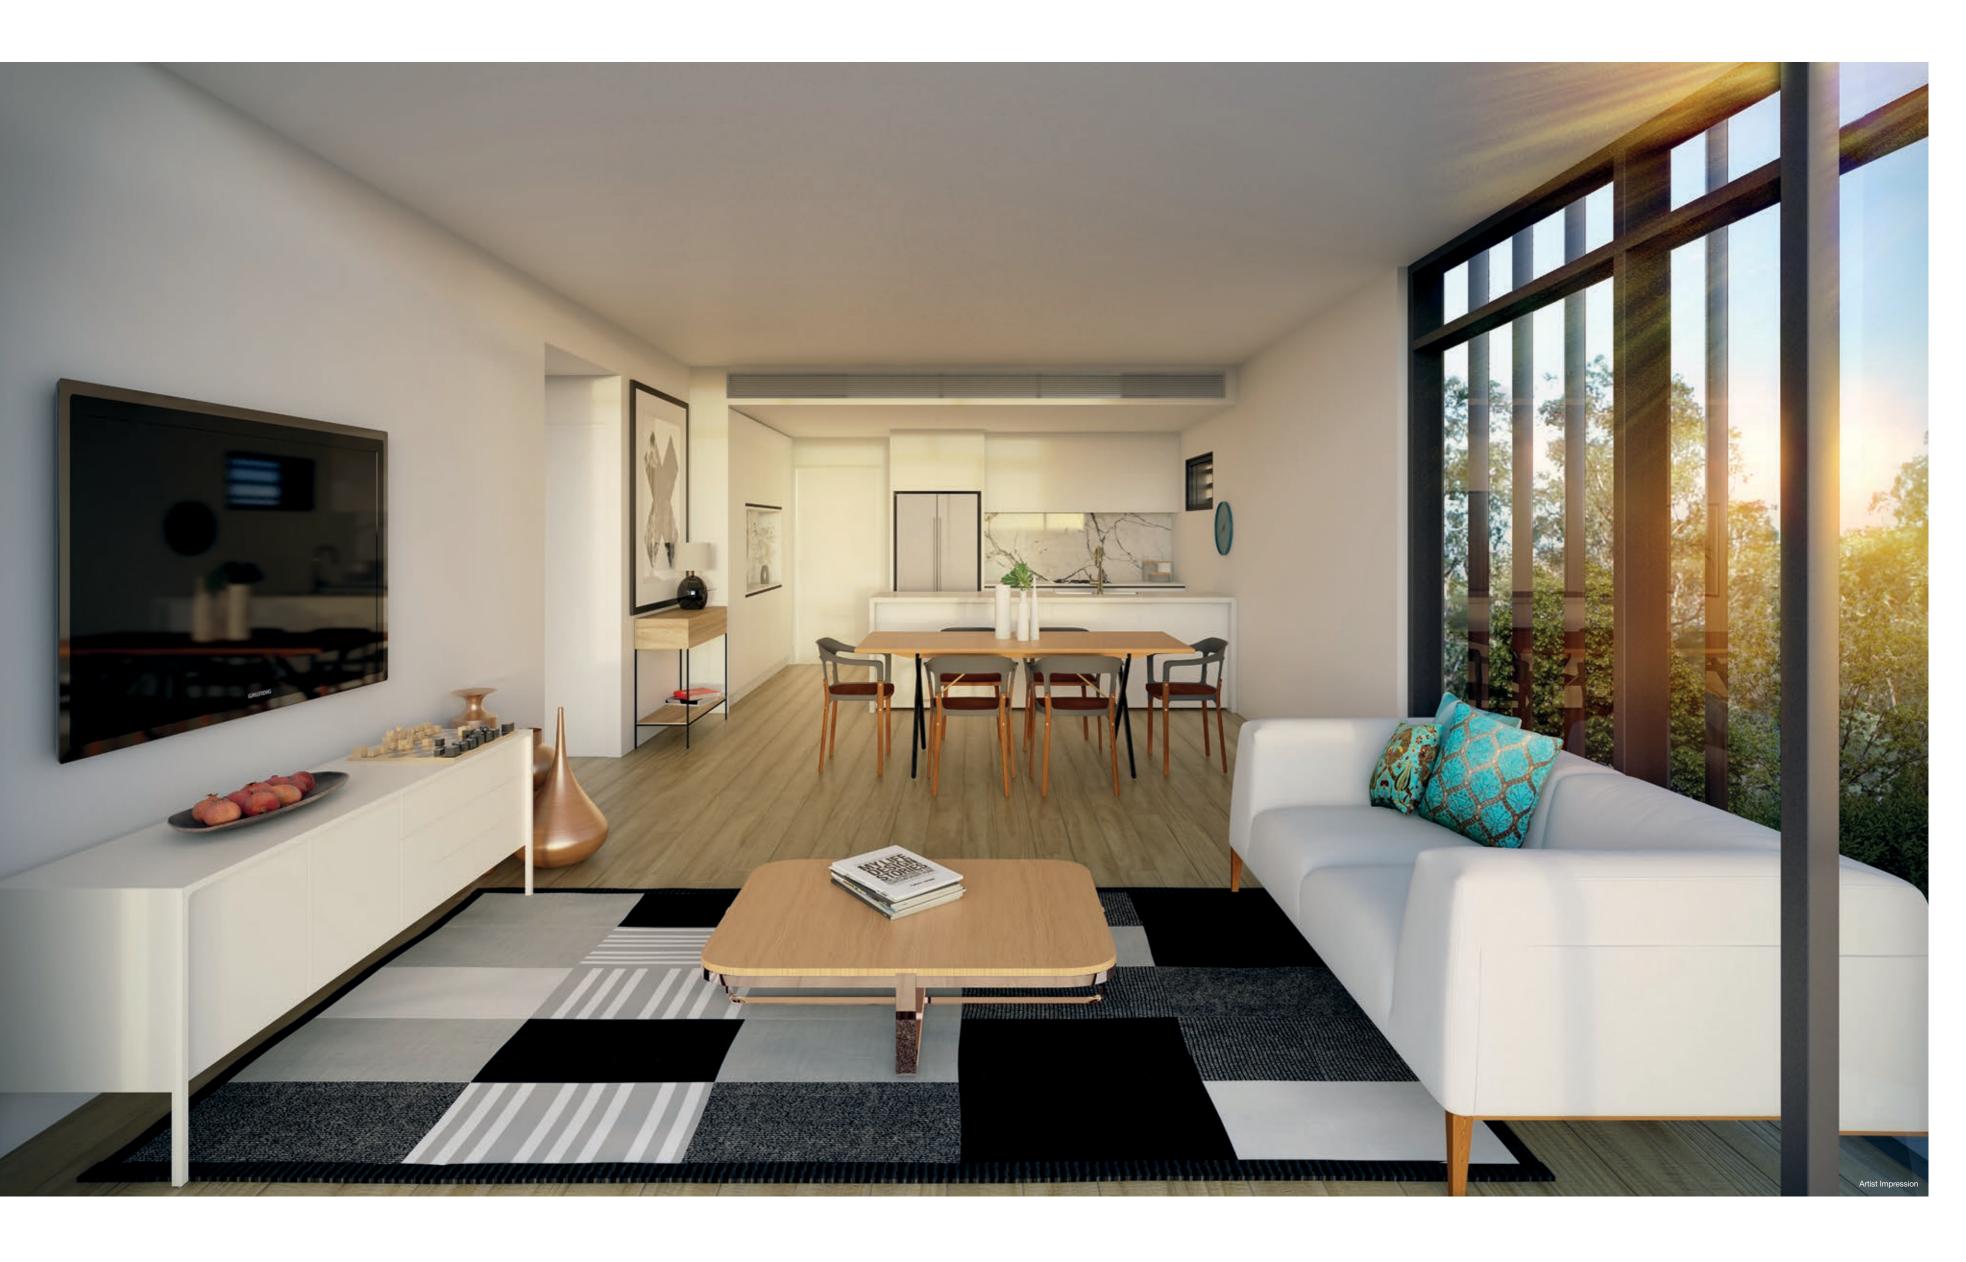

#### IMPECCABLY Appointed Interiors

Luxuriously appointed throughout, the apartments are graced with tasteful contemporary interiors and top quality features and finishes, creating an air of sophistication. Gourmet kitchens feature Calacatta marble benchtops and splashbacks complemented by timber veneer cabinetry. Timber floorboards and paint finishes in taupes and greys add warmth and texture while floor-to-ceiling windows enhance natural light.