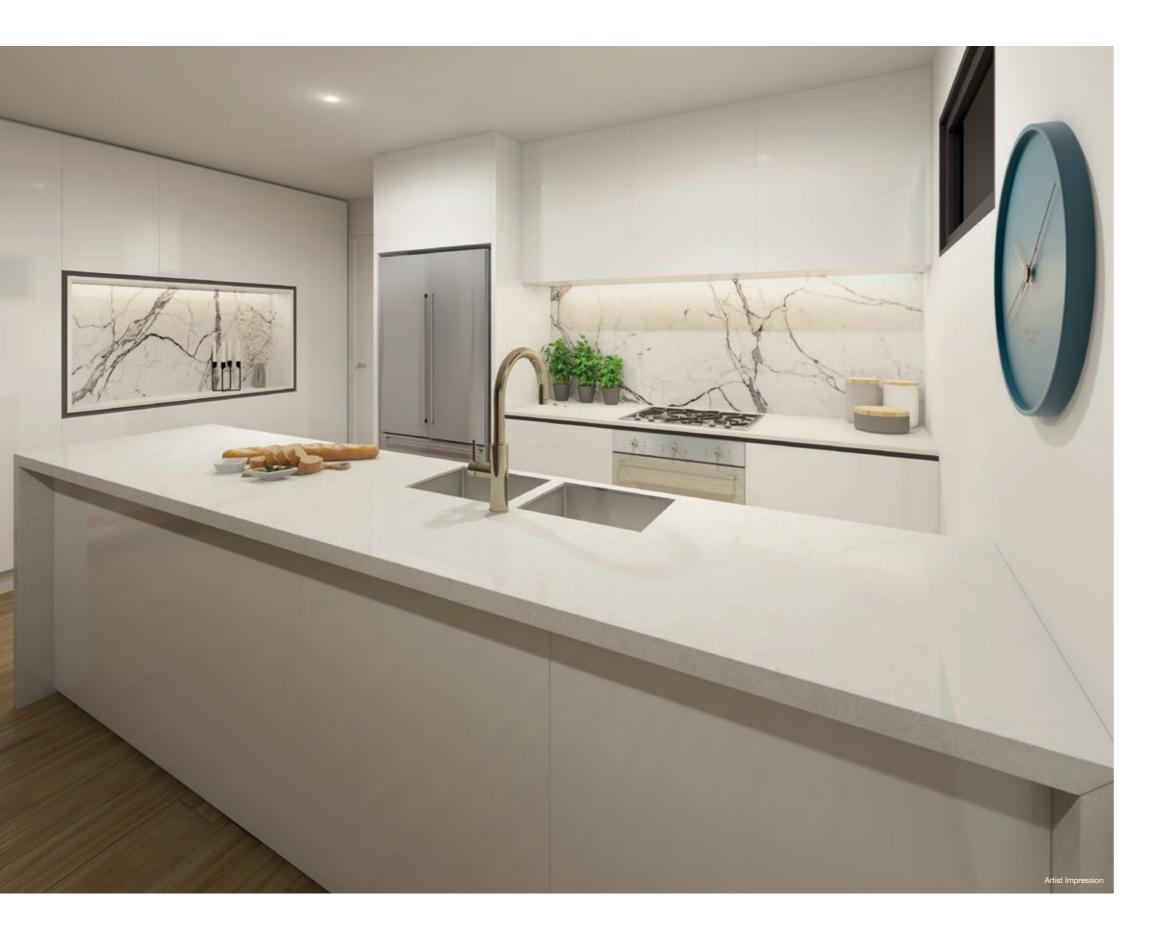

#### IMPECCABLY Appointed Interiors

Luxuriously appointed throughout, the apartments are graced with tasteful contemporary interiors and top quality features and finishes, creating an air of sophistication. Gourmet kitchens feature Calacatta marble benchtops and splashbacks complemented by timber veneer cabinetry. Timber floorboards and paint finishes in taupes and greys add warmth and texture while floor-to-ceiling windows enhance natural light.