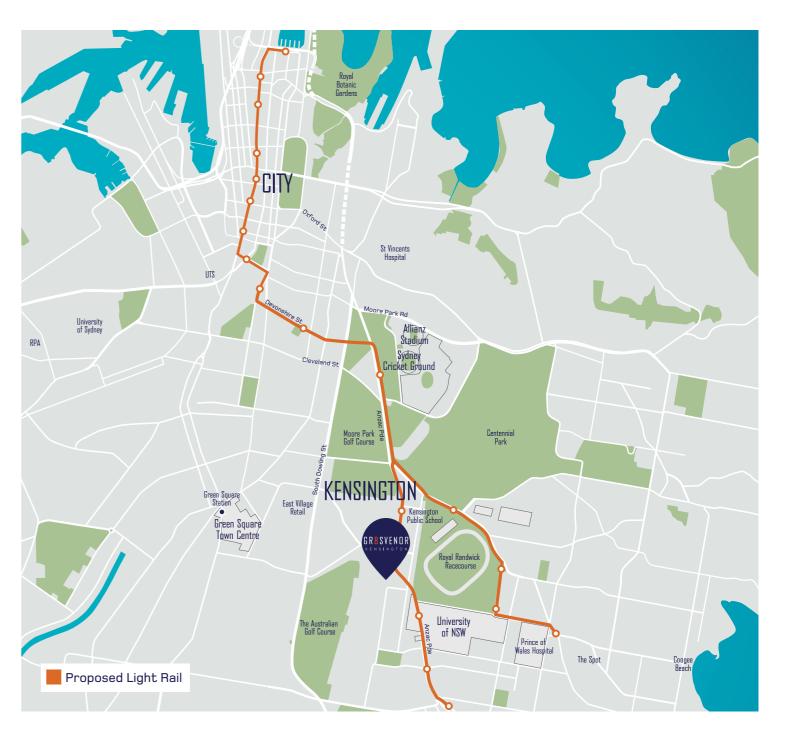

## ULTIMATE Convenience

A brief stroll will take you to a host of local amenities. It's just 700m to the UNSW and mere footsteps to an array of shopping and dining options, private and public schools, Prince of Wales Hospital and CBD bus transport. The soon-to-be-completed Light Rail station is also conveniently close by.